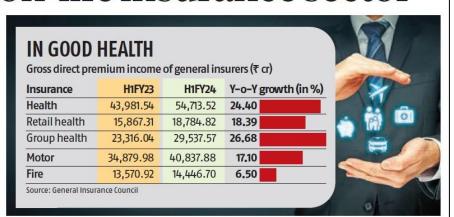

crore, respectively.
Gross written premium for the country's non-life insurance sector rose 14.86% to ₹1.44 trilliony-o-y, from ₹1.25 trillion for the same

Period of FY23.
For H1FY24, premium for standalone health insurers increased by 25.24% y-o-y to ₹14,607.09 crore.While Star Health

#### A MIXED BAG

- Collective new Dollective new business premium, or the first year premium of 26 private sector life insurance companies, grew 13.75% y-o-y to ₹65,734.19 crore
- LIC's new business premium fell to premium fell to ₹92,642.62 crore, from ₹1.24 trillion
- New India Assurance, market leader in the non-life space, saw an 8.38% rise in its premium underwritten to ₹18,828.51 crore

and Allied Insurance's gross written premium grew by an 18.10% to 76,680 crore, that of Care Health Insurance soared 32,92% to 73,183.92 crore during the period. PSU insurer New India Assurance, the market leader in the non-life insurance space, saw an 8.38% y-0-y increase in its premium underwritten to ₹18,828.51 crore during the period under review. during the period under review Premiums for United India Insur